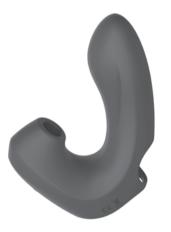

## **Air touch**

PRODUCT MANUAL

## 2 powerful motors

10 air pulse modes

10 massage modes

Waterproof

Made from silicone and ABS plastic