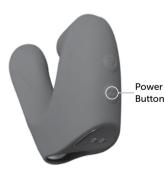

#### Without remote control

- Hold the *NV* button to turn the massage mode on/off.
- Press it quickly to cycle through 10 massage modes.
- Hold the 😝 button to turn the air pulse mode on/off.
- Press it quickly to cycle through 10 air pulse modes.