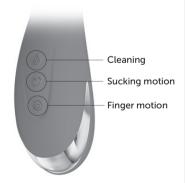

#### **How To Use**

- Hold the button to turn finger motion on/off.
- Press the it quickly to cycle through 4 finger motion modes.
- Hold the button to turn sucking motion on/off.
- Press the it quickly to cycle through 7 sucking modes.

#### **Cleaning and Care**

- Hold the button for 2-3 seconds while holding the sucking arm under running water.
- Then hold the button again to empty the water out and finish cleaning.
- Do not press the sucking motion button when you clean the toy.
- Do not submerge the toy in the water.
- Use a toy cleaner/mild soap with water to clean the product before and after each use.
- Pat with a towel and allow it to air-dry completely.
- Use with the water-based lube only, no silicone lubricants.