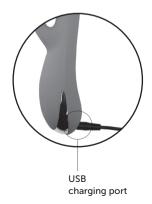

### Charging

- For maximum pleasure charge before every use.
- Connect the included USB cable and insert the USB end into the wall adaptor or computer USB port (Computer must be turned on).
- The slow intermittent glow indicates charging in progress.
- A full charge takes up to 3 hours for 1 hour of play.