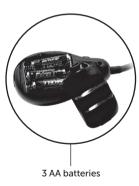

#### Power

- Insert 3 AA batteries to power the control pack.
- Open the lid to insert the batteries.
- Follow the polarity instructions inside the battery case.