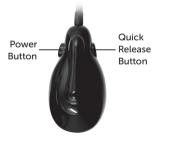

#### **How To Use**

- Slide your legs into the straps and adjust to fit your curves.
- Apply water-based lubricant on your partner and the toy before insertion.
- Insert the toy and begin pumping slowly - your partner should feel a gentle stretching sensation.
- Press the button to turn inflation on/off.
- Press Quick Release Button before removing the toy.