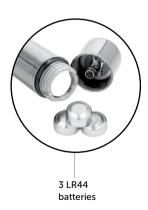

### edenfantasys



Beginner strapless strap-on

PRODUCT MANUAL

# Two shafts

Wearable design

Removable bullet

Made from silicone

#### **Power**

 The item is powered by 3 LR44 batteries (included).



#### **How To Use**

- Hold the button to turn on/off.
- Insert the shorter shaft vaginally to aim and thrust the longer shaft.



#### **Cleaning and Care**

- Use a toy cleaner/mild soap with water to clean the product before and after each use.
- Pat with a towel and allow it to air dry completely.
- Use with the water-based lube only, no silicone lubricants.



### Warning

- Do not use on inflamed and injured areas.
- Discontinue use if feeling pain or discomfort.
- Adult novelty only. Use for medical purposes or for a use that has an adverse effect on any function of the body is prohibited.

# edenfantasys THE NEW INTIMACY

www.eden fant as ys.com

Customer Service 24/7 Phone: +1 (770) 604 - 1352