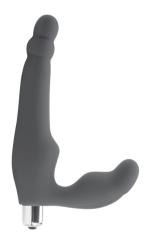

### edenfantasys



Beginner strapless strap-on

PRODUCT MANUAL

# Two shafts

Wearable design

Removable bullet

Made from silicone

#### **Power**

 The item is powered by 3 LR44 batteries (included).



#### **How To Use**

- Hold the button to turn on/off.
- Insert the shorter shaft vaginally to aim and thrust the longer shaft.



#### **Cleaning and Care**

- Use a toy cleaner/mild soap with water to clean the product before and after each use.
- Pat with a towel and allow it to air dry completely.
- Use with the water-based lube only, no silicone lubricants.



### Warning

- Do not use on inflamed and injured areas.
- Discontinue use if feeling pain or discomfort.
- Adult novelty only. Use for medical purposes or for a use that has an adverse effect on any function of the body is prohibited.

# edenf