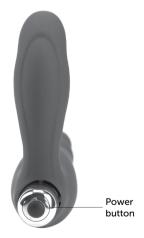

#### **How To Use**

- Hold the button to turn on/off.
- Insert the shorter shaft vaginally to aim and thrust the longer shaft.