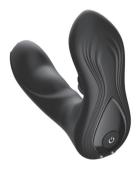

# ed@nfantasys

Double Lix **Dual motors** 

7 vibration modes

The shaft heats up to 100 F

The vibrator is made from silicone

Waterproof