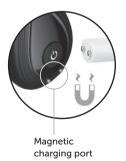

## Charging

- For maximum pleasure charge before every use.
- Connect to the included USB cable and insert the USB end into the wall adaptor or computer USB port (Computer must be turned on).
- The slow intermittent glow indicates charging in progress.
- A full charge takes up to 3 hours for 1 hour of play.