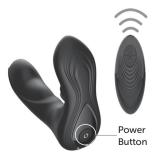

#### Without remote control

- Hold the  $\circlearrowleft$  button to turn on/off.
- Press quickly to cycle through 7 modes

#### With the remote control

- Press the 🖒 button on the remote.
- Use the button to cycle through 7 powerful modes.