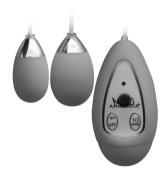

## Dual massage eggs

10 massage modes

Discreet design

Made from PU coated ABS plastic