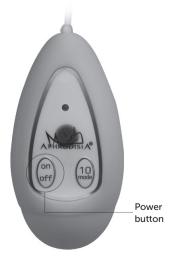

#### **How To Use**

- Hold the on/off button to activate the toy. The LED light will flash.
- Press the 10 mode button quickly to cycle through 10 massage functions.