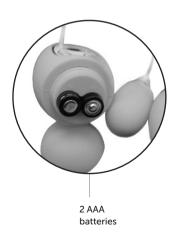

#### **Power**

- The item is powered by 2 AAA batteries.
- Unscrew the base of the control pack to open the battery compartment.
- Follow the polarity instructions inside the battery case.