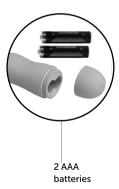

#### Power

- Insert 2 AAA batteries to power the control pack.
- Unscrew the base of the control pack to insert the batteries.
- Follow the polarity instructions inside the battery case.