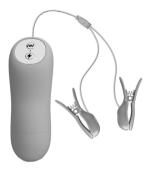

# Elektra plus nipple clamps

PRODUCT MANUAL

## 7 vibration modes

3 electro-stim impulse modes

Made from ABS plastic and metal