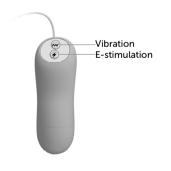

#### How To Use

TO ENSURE CONNECTIVITY, PLEASE APPLY WATER-BASED LUBE TO THE AREA OF STIMULATION. IF THE SKIN IS TOO DRY, THE IMPULSE MIGHT NOT PASS

- Hold the *M* button to activate the vibration.
- Press it quickly to cycle through 7 vibration modes.
- Hold the 4 button to activate the electro-stimulation.
- Press it quickly to cycle through 3 e-stim modes.