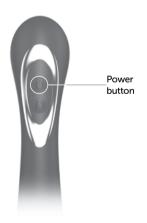

#### **How To Use**

- Hold the top 🕹 button to turn the clitoral end on/off.
- Press it quickly to cycle through
  9 massage modes for the upper nub and 9 rotation modes for two bottom nubs.
- Hold the bottom **Q** button to turn the G-spot end on/off.
- Press it quickly to cycle through 9 massage modes.