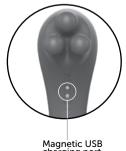

## Charging

- For maximum pleasure charge before every use.
- Connect the included USB cable and insert the USB end into the wall adaptor or computer USB port (Computer must be turned on).
- The glow indicates charging in progress.
- A full charge takes up to 3 hours for 50 minutes of play.
- Do not use the device while charging.

charging port