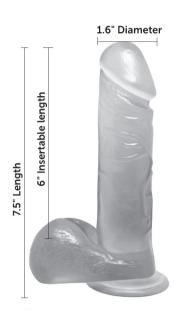

## edenfantasys

Jelly realistic dildo with suction cup

PRODUCT MANUAL

Realistic design

Strong suction cup

Flexible shaft

Made from phthalate-free PVC