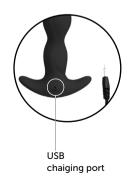

#### Charging

- For maximum pleasure charge before every use.
- Connect the included USB cable and insert the USB end into the wall adaptor or computer USB port (Computer must be turned on).
- The slow intermittent glow indicates charging in progress.
- A full charge takes up to 2 hours for 1 hour of play.