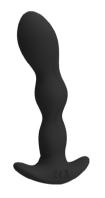

## ed@nfantasys

**Joyride** 

12 vibration modes

Flared base for safe play

Waterproof

Made from silicone