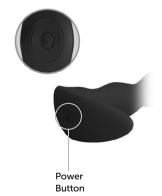

#### **How To Use**

- Press the button to turn on/off.
- Press it quickly to cycle through 12 vibration modes.