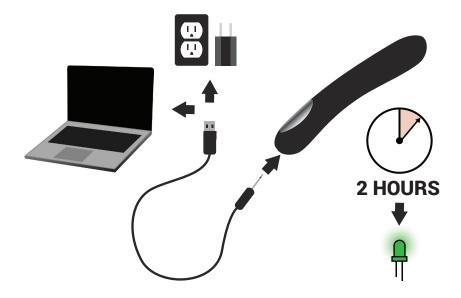

# 1. Setup your device

1. Using the Pin USB charger provided, charge your device until the light turns green; about 2 hours. We recommend charging the device fully prior to the first use.

- The charging port can be found at the bottom of Pearl2.
- Insert the Pin into the small hole at the bottom of the Pearl2.
- Go to www.kiiroo.com to create your user account.
  (<a href="https://www.kiiroo.com/my-account/">https://www.kiiroo.com/my-account/</a>)
- Once you have created an account, please go to:
   <a href="https://www.kiiroo.com/register-your-device/">https://www.kiiroo.com/register-your-device/</a> to register your device and activate your one (1) year warranty.
- 4. Download the FeelConnect App to pair your device with your mobile phone.

### 6.1 Charging

- 1. Insert the Pin Charger cable into the Pearl2s charging point. The Pin point is located at the very bottom of Pearl2.
- 2. Insert the other end into a USB port. This can be in a computer or wall adapter [Please note: wall adapter is NOT included in the box.]
- 3. Wait for the LED light to blink slowly; thus, indicating that the Pearl2 is charging.
- 4. The LED light will glow solid green when Pearl2 is fully charged.
- 5. When the battery is low, the LED light will prompt you to charge by flashing red quickly. You will have 5 minutes before Pearl2 disconnects from Bluetooth and turns off.
- 6. The LED light will blink yellow continually if an update is available or if something has gone wrong.