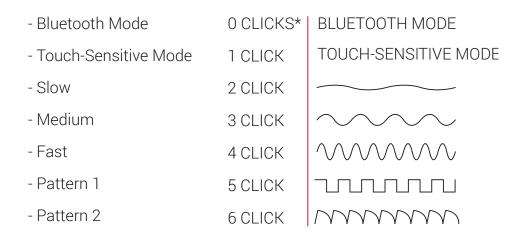

### Pearl2 has 7 modes;

To cycle through each mode, click the single multifunctional button until you reach the mode of your choice.

<sup>\*</sup> Please note that Bluetooth Mode is the only mode where you can send & receive signals to and from partners or content.

### 5.3 Manual Mode

Once the device is in Manual Mode you can click through the pre-set modes.

| - Bluetooth Mode       | 0 CLICKS* | BLUETOOTH MODE                         |
|------------------------|-----------|----------------------------------------|
| - Touch-Sensitive Mode | 1 CLICK   | TOUCH-SENSITIVE MODE                   |
| - Slow                 | 2 CLICK   |                                        |
| - Medium               | 3 CLICK   | $\sim\sim$                             |
| - Fast                 | 4 CLICK   | \\\\\\\\\\\\\\\\\\\\\\\\\\\\\\\\\\\\\\ |
| - Pattern 1            | 5 CLICK   |                                        |
| - Pattern 2            | 6 CLICK   | MMMM                                   |