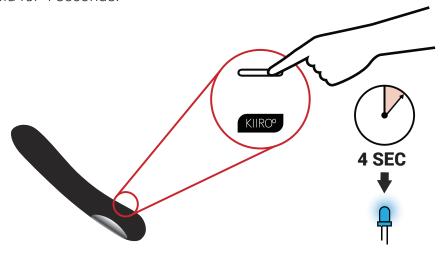

# 2. Using your device

1. Power on by pressing the multifunctional button at the bottom of the device and hold for 4 seconds.

- 2. A solid blue color will show and the device is now in Bluetooth Mode (go to page 7).
- 3. Push the button once. The light will turn white and now the device is in Touch-Sensitive Mode (go to page 7).
- 4. To turn off the device, hold the multifunctional button for 4 seconds until the light goes off.