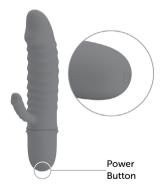

#### **How To Use**

- Hold the vibrator's button to turn on/off.
- Press it quickly to cycle through 10 powerful modes.