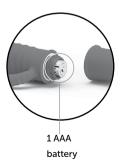

#### **Power**

- The item is powered by 1 AAA battery.
- Unscrew the base of the item to insert the battery.
- Follow the polarity instructions inside the battery case.