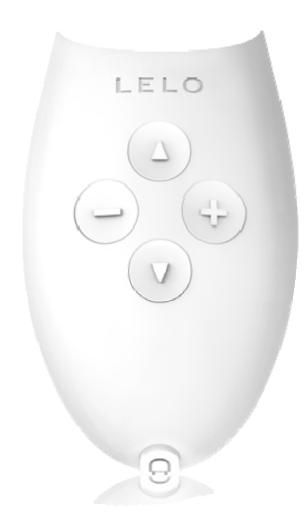

## CONTROLS

- Press + to turn on and to increase vibration strength.
- Press to lower vibration strength; hold to turn off.
- Press ▲ and ▼ to cycle through the different vibration patterns.
- Lock by holding + and for 5 seconds;
  the light will turn off when the device is locked.
- Unlock by pressing for 5 more seconds;
  the light will turn on when the device is active.