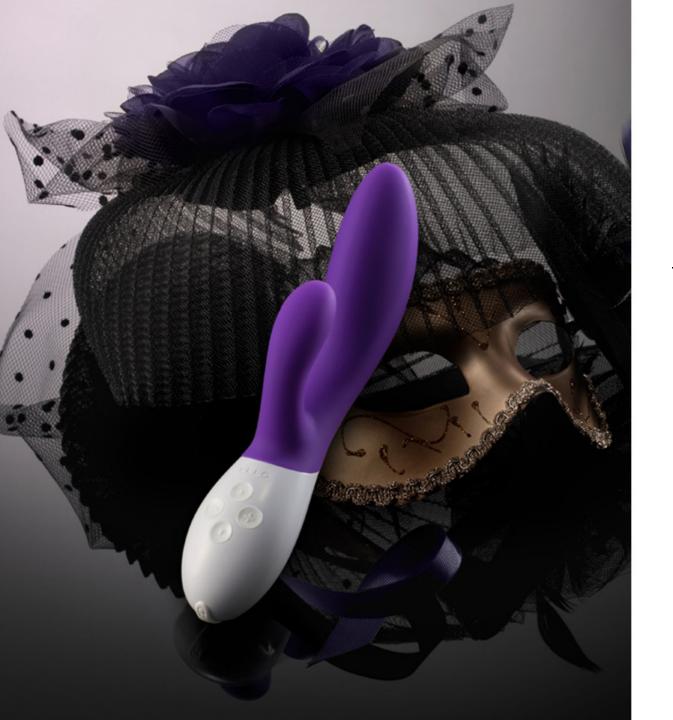

# INA™ 2

THE ULTIMATE DUAL-ACTION MASSAGER

## PRODUCT DESCRIPTION

The innovative and unique design of INA™ 2 changed the way we think about rabbit-style massagers, and it will revolutionize the way you think about your pleasure – guaranteed.

- 6 seconds to orgasm for instant satisfaction
  Viewers and owners tell us that nothing makes them climax faster or more intensely
- Two powerful vibrating motors for a blended orgasm
  INA 2<sup>™</sup> offers a combined clitoral and g-spot orgasm thanks to motors in the body and clitoral stimulator
- 100% more power for 100% more pleasure
  INA 2<sup>™</sup> is one of the most powerful and indulgent rabbit-style vibes in the world