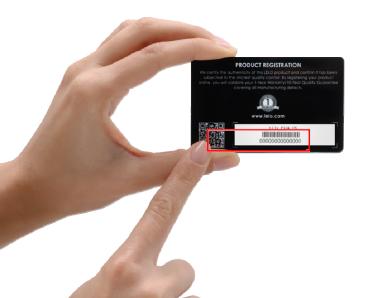

The serial number is on the back of the authenticity card provided with every LELO product.