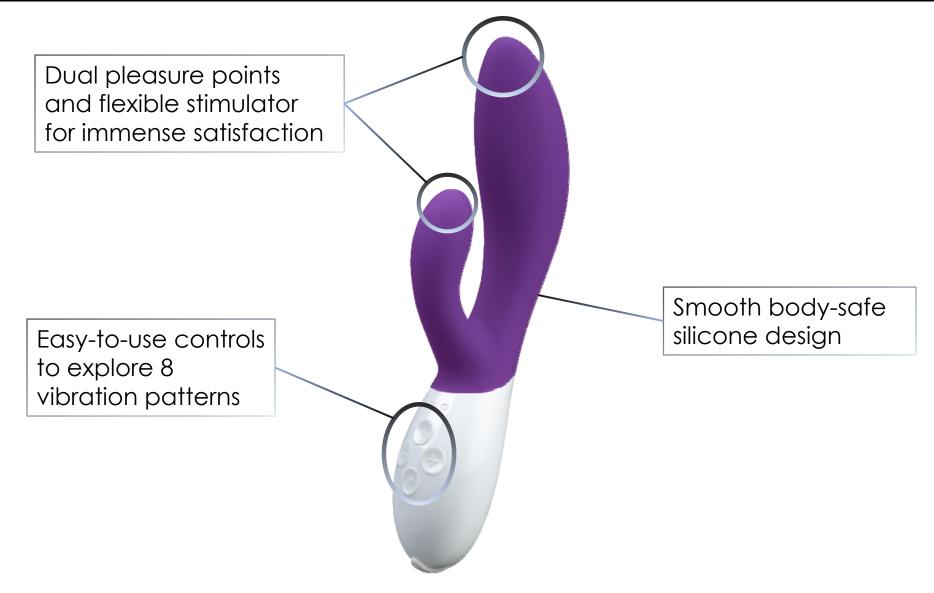

## PRODUCT DESCRIPTION

The innovative and unique design of INA™ 2 changed the way we think about rabbit-style massagers, and it will revolutionize the way you think about your pleasure – guaranteed.

- 6 seconds to orgasm for instant satisfaction
  Viewers and owners tell us that nothing makes them climax faster or more intensely
- Two powerful vibrating motors for a blended orgasm
  INA 2<sup>™</sup> offers a combined clitoral and g-spot orgasm thanks to motors in the body and clitoral stimulator
- 100% more power for 100% more pleasure
  INA 2<sup>™</sup> is one of the most powerful and indulgent rabbit-style vibes in the world

## **SPECIFICATIONS**

- Materials: ABS Plastic / Silicone
- Finish: Matte
- Size: 200 x 62 x 33mm / 7.9 x 2.4 x 1.3in.
- Diameter: Ø 37mm / 1.5in.
- Insertable Length: 110mm / 4.3in.
- Weight: 130g / 4.6oz.
- Battery: Li-Ion 500mAh 3.7V
- Charging: 2hrs at 5.0V 500mA
- User Time: Up to 2hrs
- Standby: Up to 90 days
- Frequency: 120Hz
- Max Noise Level: <50dB</p>
- Interface: variable interface dial, 8 modes.

# **FEATURES**