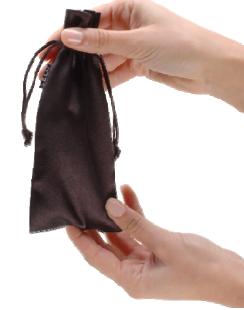

Store your LELO massager in its protective storage pouch between uses.

**WARNING**: Do not boil or use metal scour. Avoid leaving your LELO in direct sunlight and NEVER expose it to extreme heat. Do not use on swollen or damaged skin. Keep your LELO out of the reach of children.