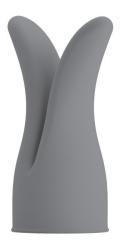

## edenfantasys

Magic Force Clit Attachment

**PRODUCT MANUAL** 

2 soft tongues for clit stimulation

Designed for Eden's Magic Force wand

Made from silicone