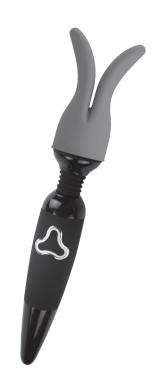

## edenfantasys

Magic Force Clit Attachment

**PRODUCT MANUAL** 

2 soft tongues for clit stimulation

Designed for Eden's Magic Force wand

Made from silicone