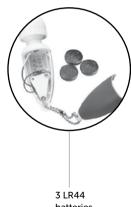

#### **Power**

- The item is powered by 3 LR44 batteries (included).
- Open the battery compartment to replace the batteries.

batteries