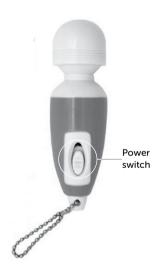

## edenfantasys



Mini wand

**PRODUCT MANUAL** 

## Discreet design

**Splashproof** 

Made from ABS plastic

#### **Power**

- The item is powered by 3 LR44 batteries (included).
- Open the battery compartment to replace the batteries.



batteries

#### **How To Use**

 Slide the power switch to turn on/off.



#### **Cleaning and Care**

- Use a toy cleaner/mild soap with water to clean the product before and after each use.
- Pat with a towel and allow it to air-dry completely.
- Use with the water-based lube only, no silicone lubricants.



### Warning

- Do not use on inflamed and injured areas.
- Discontinue use if feeling pain or discomfort.
- Adult novelty only. Use for medical purposes or for a use that has an adverse effect on any function of the body is prohibited.

# edenfantasys

www.edenfantasys.com

Customer Service 24/7 Phone: +1 (770) 604 - 1352