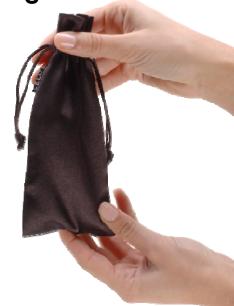

Store your LELO massager in its protective storage pouch between uses.

**WARNING**: Do not boil or use metal scour. Avoid leaving your LELO in direct sunlight and NEVER expose it to extreme heat. Do not use on swollen or damaged skin. Keep your LELO out of the reach of children.