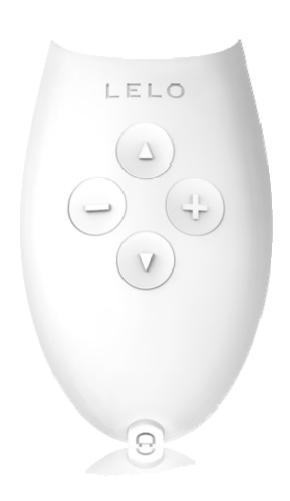

#### CONTROLS

- Press + to turn on and to increase vibration strength.
- Press to lower vibration strength;
   hold to turn off.
- Press ▲ and ▼ to cycle through the different vibration patterns
- Lock by holding + and for 5 seconds; the light will turn off when the device is locked.
- Unlock by pressing for 5 more seconds; the light will turn on when the device is active.