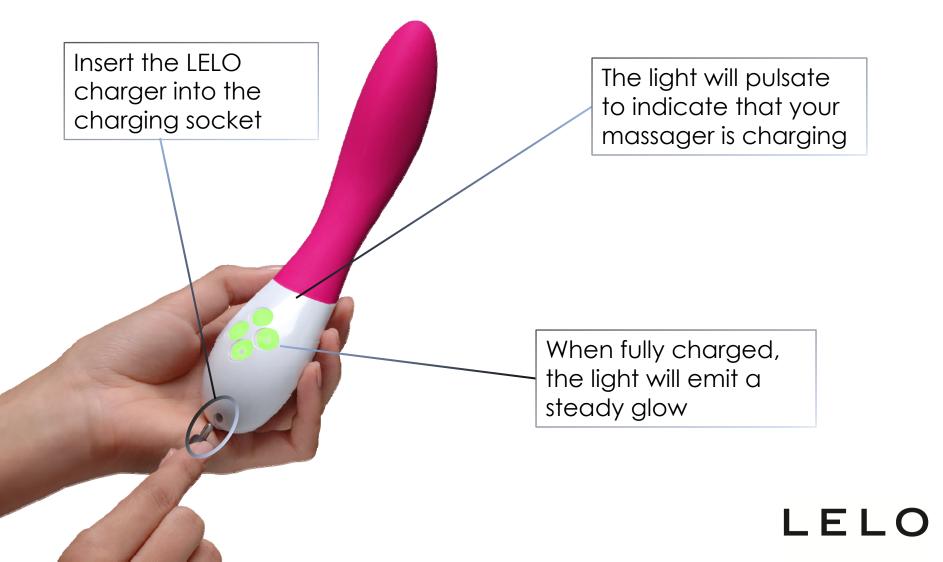

#### **CHARGING**

Always charge LELO massagers before first use and only use original chargers provided by LELO