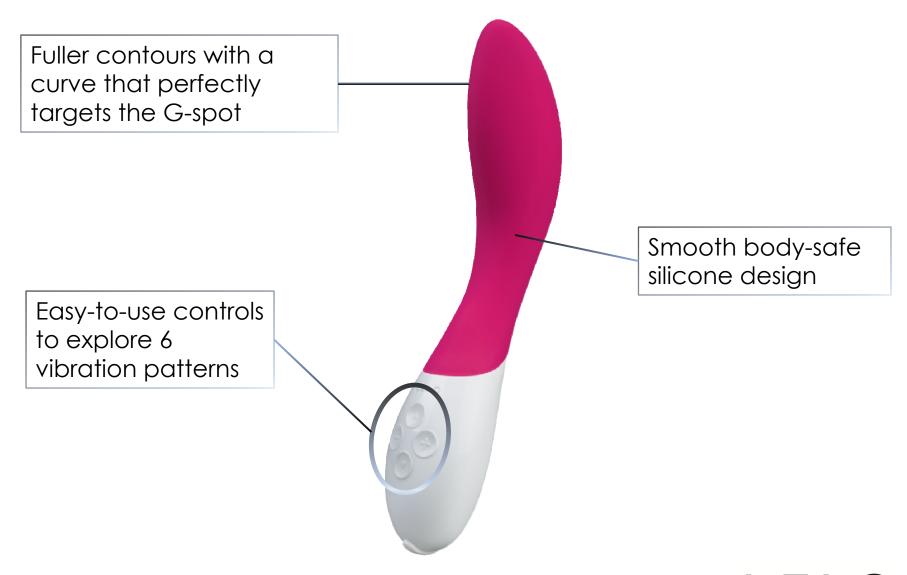

#### **FEATURES**

#### **SPECIFICATIONS**

- Materials: ABS Plastic / Silicone
- Finish: Matte
- Size: 220 x 51 x 33mm / 8.7 x 2.0 x 1.3in.
- Diameter: Ø 37mm / 1.5in.
- Insertable Length: 110mm / 4.3in.
- Weight: 128g / 4.5oz.
- Battery: Li-Ion 920mAh 3.7V
- Charging: 2hrs at 5.0V 500mA
- User Time: Up to 2hrs
- Standby: Up to 90 days
- Frequency: 100Hz
- Max Noise Level: <50dB</p>
- Interface: variable interface, 6 modes