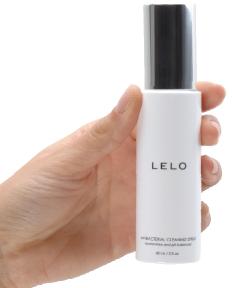

#### HYGIENE & CARE

Use **LELO's Antibacterial Cleaning Spray** before and after each use for total peace of mind.

When cleaning with water, ALWAYS use a premium antibacterial solution.

100% Waterproof and Rechargeable Design.