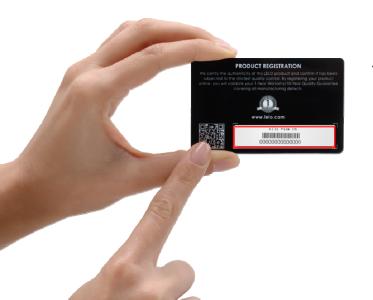

The serial number is on the back of the authenticity card provided with every LELO product.