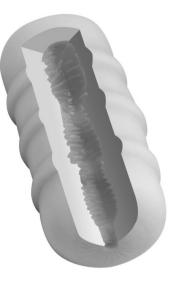

### **Passion Sleeve**

**PRODUCT MANUAL** 

**Discreet design** 

**Ribbed tunnel** 

Super-stretchy

Made from skin-like TPR material