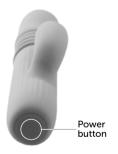

#### **How To Use**

- Hold the 🖒 button to turn on/off.
- Press it quickly to cycle through 4 thrusting and vibration modes.