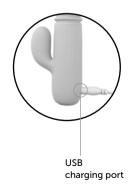

#### Charging

- For maximum pleasure charge before every use.
- Connect the included USB cable and insert the USB end into the wall adaptor or computer USB port (Computer must be turned on).
- The slow intermittent glow indicates charging in progress.
- A full charge takes up to 3 hours for 1 hour of play.