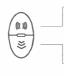

#### (5) Remote Control

 Thrusting control: Quick press to start or change speed. Hold to turn it off.

 Vibration control: Quick press to start or change patterns. Hold to turn it off.