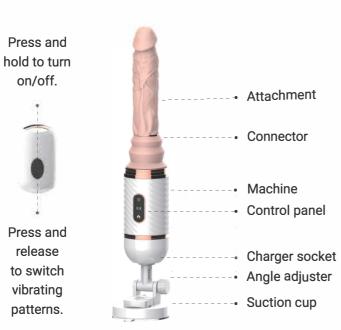

#### (2) Attaching the dildo

- Open the cup.
- Insert the attachment matching the grooves.
- Rotate the attachment counterclockwise until you hear the click.
- To dismantle the machine rotate the dildo clockwise and pull it out.

### (3) The stand instructions

- Screw the unit on top of the stand.
- Adjust the angle.
- Tighten the knob to hold the position.
- Loosen the knob to change the angle.

#### Suction cup

- Position the cup on the smooth surface.
- Use the toggle to close the cup or open it.

#### (4) Built-in Control

 $\bigcirc$ 

 $\bigcirc$ 

 $\alpha$ 

 $\circ$ 

 Thrusting control: Quick press to start or change speed. Hold to turn

- Vibration control: Quick press to start or change patterns. Hold to turn it off.
- Heat control: Hold to turn it on/off. The temperature reaches 100 F.