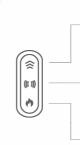

#### (4) Built-in Control

 $\bigcirc$ 

 $\bigcirc$ 

 $\alpha$ 

 $\circ$ 

 Thrusting control: Quick press to start or change speed. Hold to turn

- Vibration control: Quick press to start or change patterns. Hold to turn it off.
- Heat control: Hold to turn it on/off. The temperature reaches 100 F.