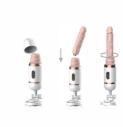

#### (2) Attaching the dildo

- Open the cup.
- Insert the attachment matching the grooves.
- Rotate the attachment counterclockwise until you hear the click.
- To dismantle the machine rotate the dildo clockwise and pull it out.