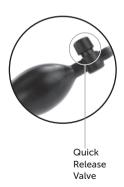

#### **How To Use**

- Apply water-based lubricant on yourself and the toy before starting the play.
- Insert the toy and begin pumping slowly - you should feel a gentle stretching sensation.
- Press Quick Release Valve before removing the plug.

## Warning

IF PAIN OR DISCOMFORT OCCURS, IMMEDIATELY RELEASE PRESSURE USING QUICK RELEASE VALVE AND DISCONTINUE USE

- Do not use on inflamed and injured areas.
- Adult novelty only. Use for medical purposes or for a use that has an adverse effect on any function of the body is prohibited.