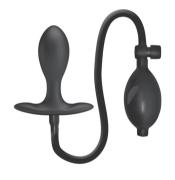

### Inflatable

# Made from silicone

Waterproof

# **Swell booty**

PRODUCT MANUAL