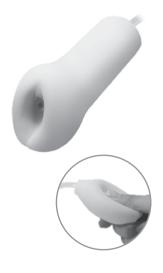

# edenfantasys



**Turbo kitty** 

PRODUCT MANUAL

 Start pumping to enjoy sucking sensations.

**How To Use** 

# **Sucking pump**

Ribbed inner tunnel

Made from skin-like TPR material



## **Cleaning and Care**

- Use a toy cleaner/mild soap with water to clean the product before and after each use.
- Pat with a towel and allow it to air dry completely.
- Dust lightly with the corn starch for better use
- Store away from heat and sunlight.
- Use with the water-based lube only, no silicone lubricants.

### Warning

- Do not use on inflamed and/or injured areas.
- Discontinue use if feeling pain or discomfort.
- Adult novelty only. Use for medical purposes or use that has an adverse effect on any function of the body is prohibited.





www.edenfantasys.com

Customer Service 24/7 Phone: +1 (770) 604 - 1352