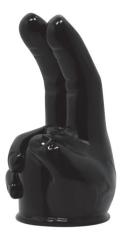

## Two Finger Wand Attachment

**PRODUCT MANUAL** 

Curved tip for G or P-spot stimulation

Life-like design

Designed for Eden's Magic Force wand

Made from skin-like TPR material