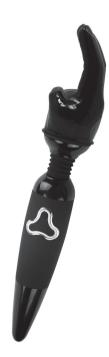

## Two Finger Wand Attachment

**PRODUCT MANUAL** 

Curved tip for G or P-spot stimulation

Life-like design

Designed for Eden's Magic Force wand

Made from skin-like TPR material