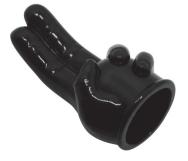

## Two Finger Wand Attachment

**PRODUCT MANUAL** 

Curved tip for G or P-spot stimulation

Life-like design

Designed for Eden's Magic Force wand

Made from skin-like TPR material