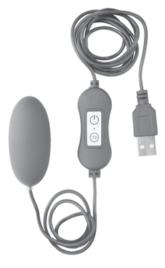

## edenfantasys

USB power egg

PRODUCT MANUAL

## 20 vibration modes

Powered by USB

Made from velvety plastic

#### **How To Use**

- Press the **b** button to turn on/off.
- Press the button to cycle through 20 vibration modes.