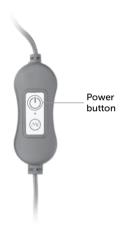

#### **How To Use**

- Press the **b** button to turn on/off.
- Press the button to cycle through 20 vibration modes.