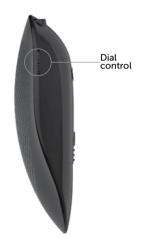

## **How To Use**

- Rotate the dial control on the control pack to turn on/off.
- Adjust the dial control to increase/ reduce massage intensity.