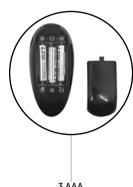

#### **Power**

- Insert 3 AAA batteries to power the control pack.
- Open the lid to insert the batteries
- Follow the polarity instructions inside the battery case.

3 AAA batteries