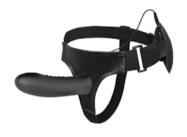

# Detachable multispeed attachment

Extra 2 3/8" length and 2/5" girth

Fits penis girth up to 1 1/2"

Fits penis length up to 5"

Adjustable strap

Made from silicone, ABS plastic and PU